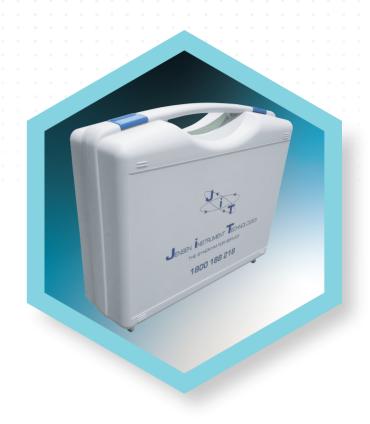

**EZI CASE™** is a fast, efficient time management packaging and transport option for surgical instrument repair logistics.

Collaborating with **Jensen Instrument Technologies**, the *EZI CASE system* provides hospital staff with hassle free freight options for instrument repairs, pivotal in the in-house 24 hour turnaround guarantee. Made from impact resistant plastic, lined with foam interior, the EZI CASE is durable and can withstand any impact, protecting your delicate instrumentation.

## **EZI CASE™ - A system making it "EZI" for you.**

STFP<sub>1</sub>

Place all surgical instruments that are requiring service in your **EZI CASE**<sup>TM</sup>.

STEP 2

Fasten latches and place supplied zip-tie around handle for ultimate security.